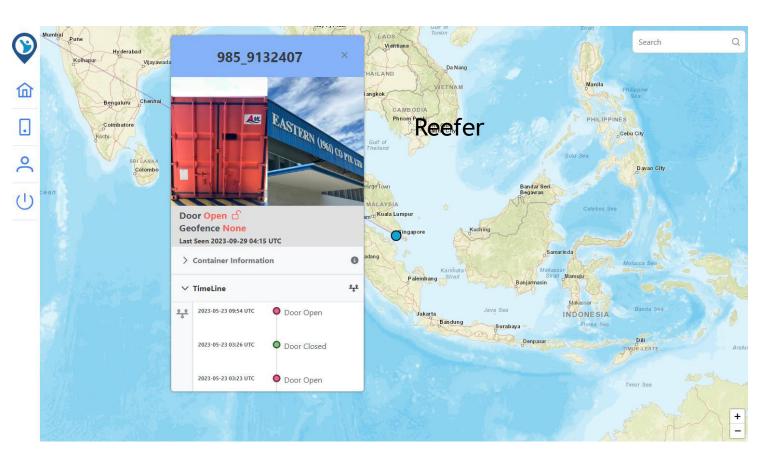

#### **Visualisation Platform**

IoTPASS can be configured to work with the visibility platform of your choice:

- EvenKeel
- Shipping Line Platform
- 3<sup>rd</sup> Party Visibility Platforms
- Integrate with existing applications
- Other Cloud/On Vessel Platforms

#### **Wireless Vessel Network Solutions**

- Solution currently supports Cellular and LoRA telematics devices
- Supports all reefer OEMs
- Supports telematics devices from Carrier, Orbcomm, GlobeTracker, Copeland
- Supports Dry Container monitoring
- Support for future vessel IoT use cases