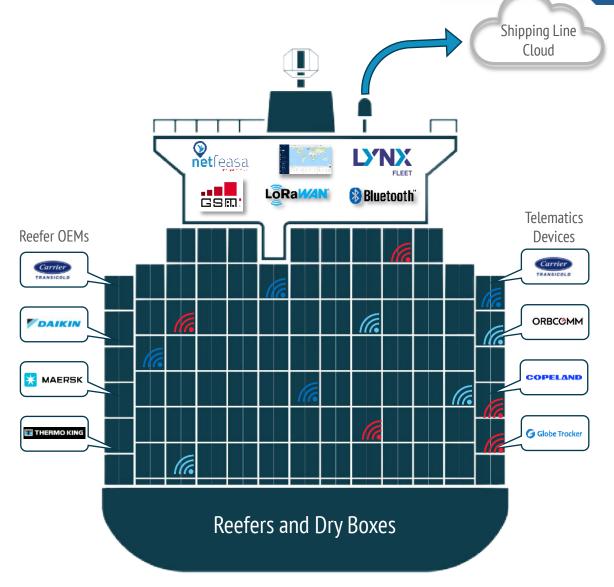

#### **Wireless Vessel Network Solutions**

- Solution currently supports Cellular and LoRA telematics devices
- Supports all reefer OEMs
- Supports telematics devices from Carrier, Orbcomm, GlobeTracker, Copeland
- Supports Dry Container monitoring
- Support for future vessel IoT use cases