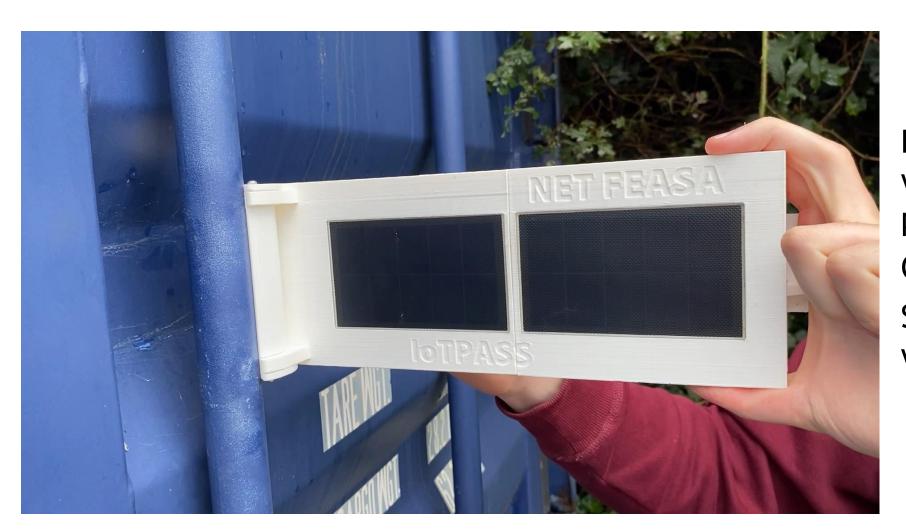

# IOTP & SS

SNAP, SPIN - SECURE

Mechanical Door Sensor Snaps on to Locking Bar

Global Coverage
5G NTN Satellite Fallback

Energy Harvesting Battery Autonomy

Rapid Installation
Single Fixing Point

#### Snap, Spin, Secure

Permanent install with a single fixing point

Or

Single Trip secured with magnets