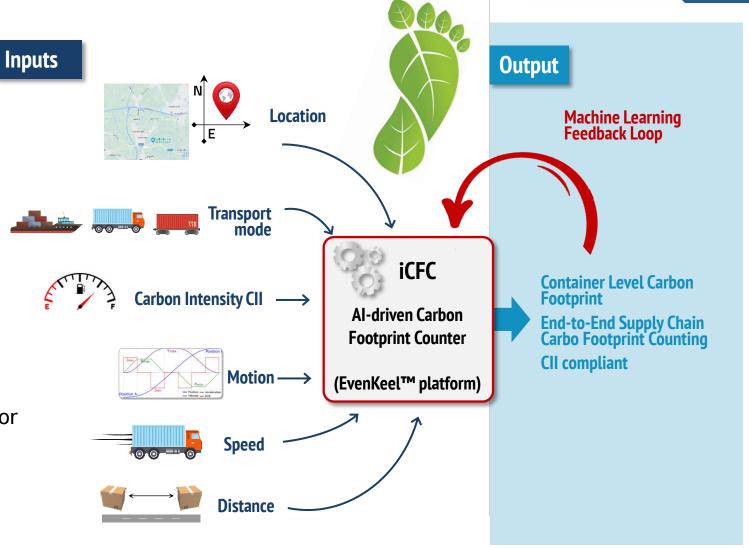

#### **Carbon Footprint Analytics & Reporting**

IoTPASS™ Ensures Clarity & Accuracy in the Calculation and Reporting of Carbon Emissions

- Per trip, Per segment, Container level and End-to-End Supply Chain Reporting
- IoT Data is fed into our AI-driven Intelligent Carbon Footprint Counter (iCFC) engine.
- CII compliant Carbon Footprint Calculator in EvenKeel™.
- Provides insights for operational and investment decision making