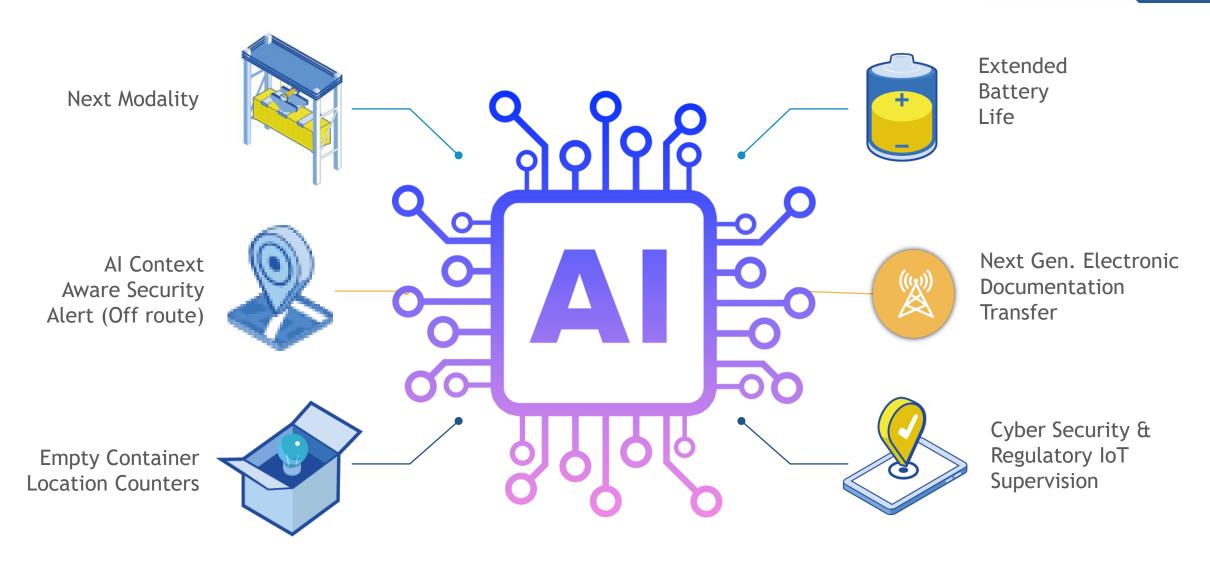

#### **Other Key Features**

#### **Wireless Vessel Network Solutions**

- Solution currently supports Cellular and LoRA telematics devices
- Supports all reefer OEMs
- Supports telematics devices from Carrier, Orbcomm, GlobeTracker, Copeland
- Supports Dry Container monitoring
- Support for future vessel IoT use cases