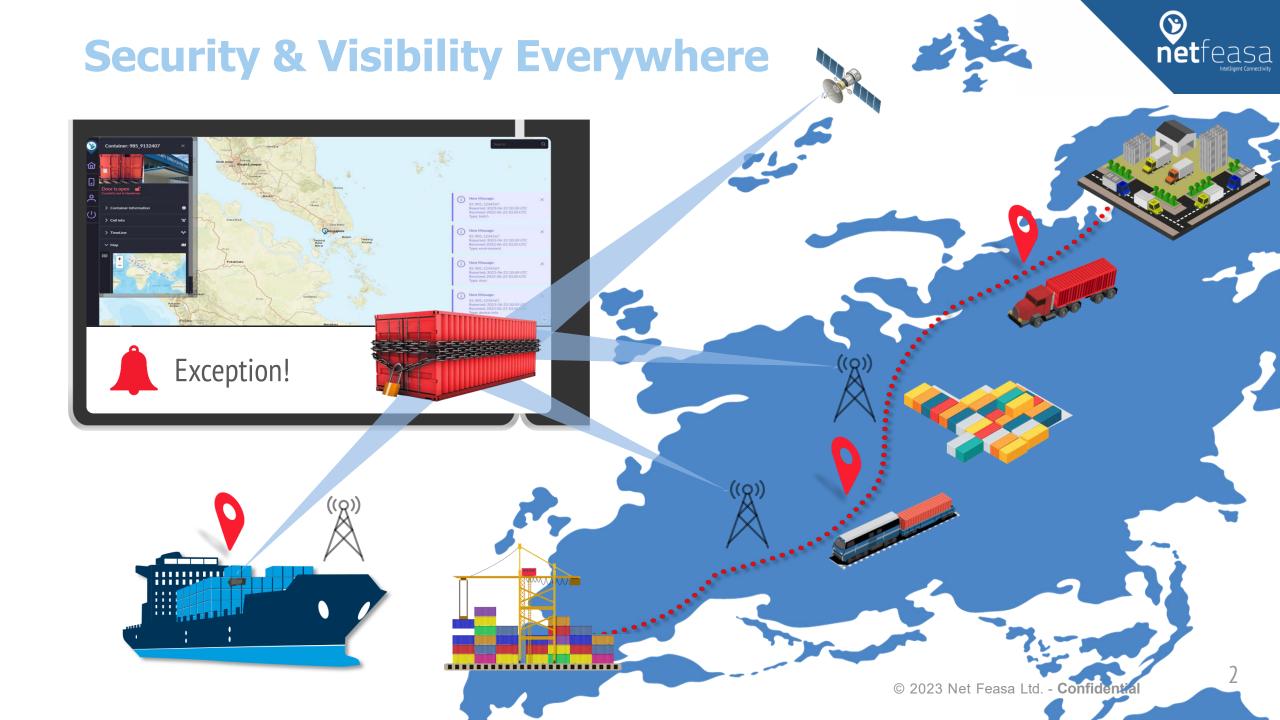

#### **Global Coverage**

Combining our patented door open/close detection system with 5G Mobile Satellite (NTN) - Providing the only solution on the market that will detect security anomalies anywhere in world.

### Patent Pending - Security & Anomaly Detection

Using the rotation of the locking bar to detect door open events & being able to send those events to the cloud via terrestrial, satellite or vessel networks from alerting abnormal door open events.