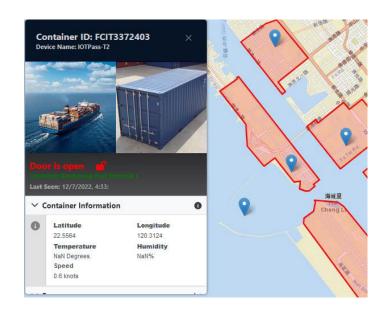

#### **Global Coverage**

Combining our patented door open/close detection system with 5G Mobile Satellite (NTN) - Providing the only solution on the market that will detect security anomalies anywhere in world.

### Patent Pending - Security & Anomaly Detection

Using the rotation of the locking bar to detect door open events & being able to send those events to the cloud via terrestrial, satellite or vessel networks from alerting abnormal door open events.