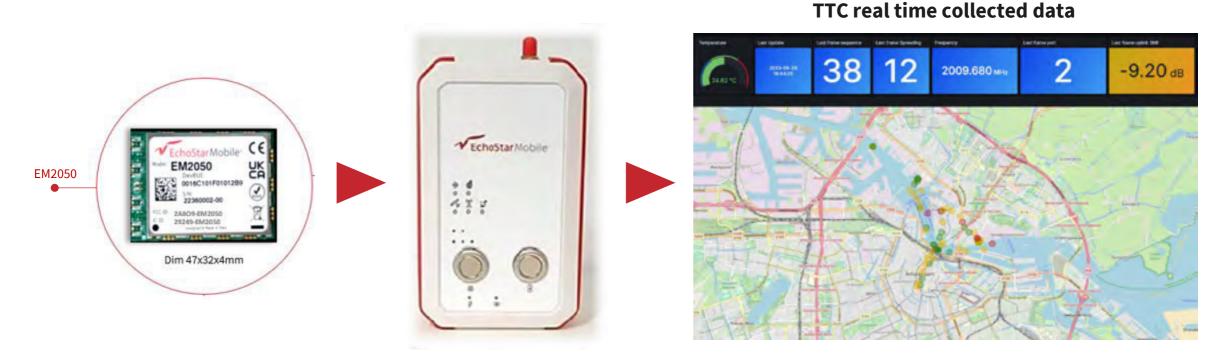

## Demo time: asset tracking made easy

EM2050 module handles the satellite link No LoRa Gateway required Making a satellite enabled device is as simple as a terrestrial one Easy integration with legacy IoT platforms via API