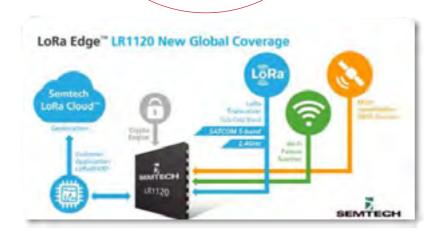

### **EM2050 Dual Mode Module: Satellite & Terrestrial**

Low power using LoRa®/LoRa®-FHSS modulation

Real time bi-directional connectivity

Based on latest Semtech radio chipset LR1120

LoRa® satellite module on licensed S-Band (2GHz) @27 dBm

LoRa® terrestrial module on ISM bands

- EU868 @14 dBm
- US915 @22 dBm

Homologated for ETSI, UKCA, FCC and ISED Market