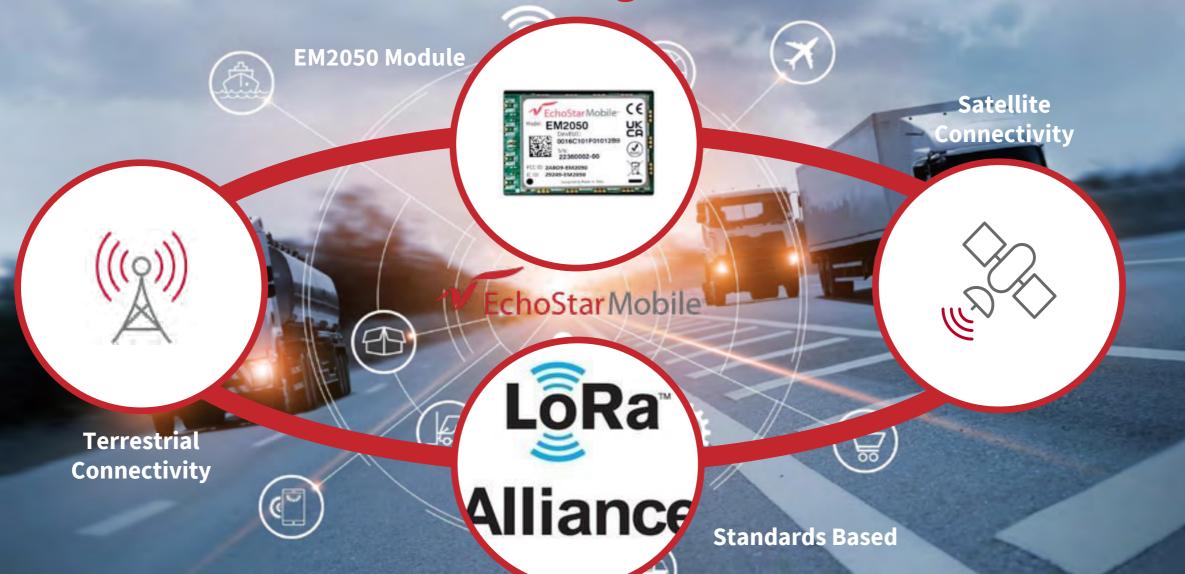

### **EM2050 Dual Mode Module: Satellite & Terrestrial**

Low power using LoRa®/LoRa®-FHSS modulation

Real time bi-directional connectivity

Based on latest Semtech radio chipset LR1120

LoRa® satellite module on licensed S-Band (2GHz) @27 dBm

LoRa® terrestrial module on ISM bands

- EU868 @14 dBm
- US915 @22 dBm

Homologated for ETSI, UKCA, FCC and ISED Market

#### **Solution**

- EchoStar Mobile EM2050 LoRa® modules work in both satellite and terrestrial bands
- EM2050 switches connectivity on a as-needed-basis

## The EchoStar Mobile Advantage