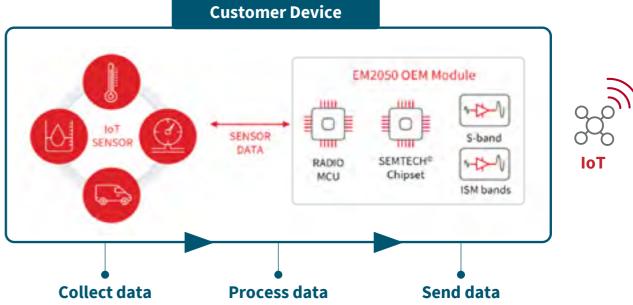

## Demo time: asset tracking made easy

EM2050 module handles the satellite link No LoRa Gateway required Making a satellite enabled device is as simple as a terrestrial one Easy integration with legacy IoT platforms via API