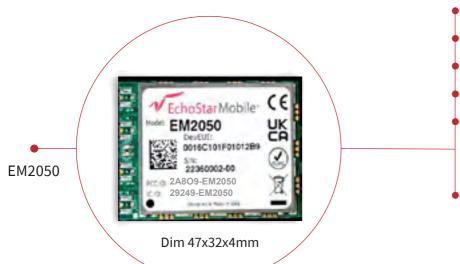

### **EM2050 Dual Mode Module: Satellite & Terrestrial**

Low power using LoRa®/LoRa®-FHSS modulation

Real time bi-directional connectivity

Based on latest Semtech radio chipset LR1120

LoRa® satellite module on licensed S-Band (2GHz) @27 dBm

LoRa® terrestrial module on ISM bands

- EU868 @14 dBm
- US915 @22 dBm

Homologated for ETSI, UKCA, FCC and ISED Market