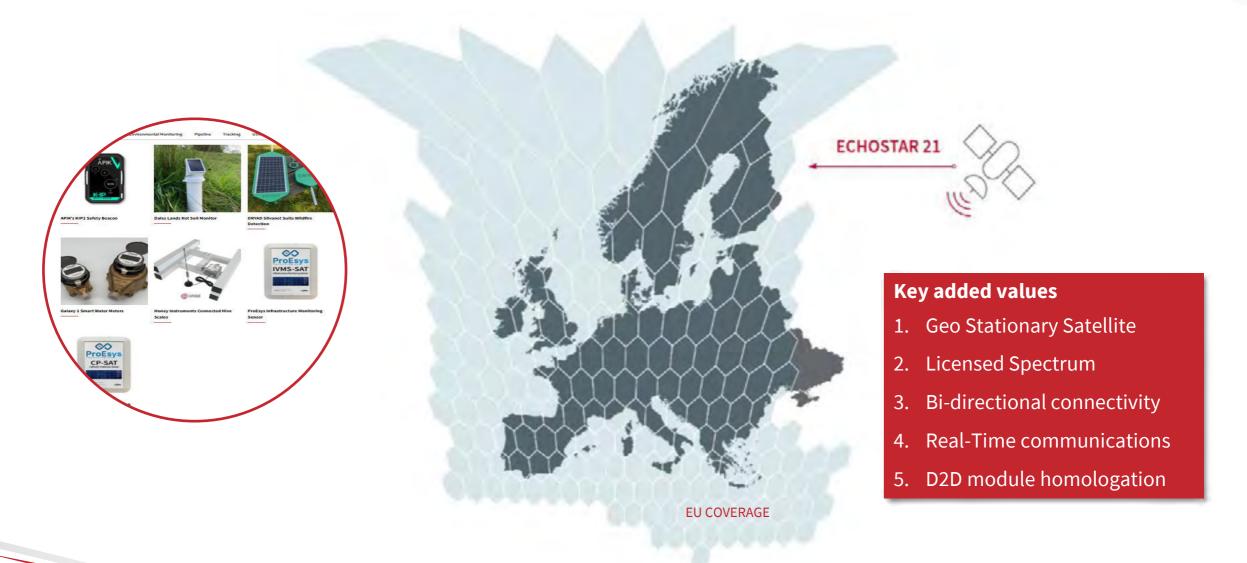

Seamless asset tracking using standards based terrestrial and satellite connectivity

Telemaco Melia



LoRa Alliance Member





# Commons concerns



**Expensive** 



Complex



**Ecosystem** 





EchoStar Mobile operates the first pan-European IoT network for direct sensor to satellite communications based on LoRaWAN standard

In commercial operations from January 1<sup>st</sup>, 2023





### **EchoStar Mobile Commercial Service**



### **EM2050 Dual Mode Module: Satellite & Terrestrial**



Low power using LoRa®/LoRa®-FHSS modulation

Real time bi-directional connectivity

Based on latest Semtech radio chipset LR1120

LoRa® satellite module on licensed S-Band (2GHz) @27 dBm

LoRa® terrestrial module on ISM bands

- EU868 @14 dBm
- US915 @22 dBm

Homologated for ETSI, UKCA, FCC and ISED Market







#### Challenge

- Expand or augment Industrial LoRaWAN® deployments
- Choose best connectivity as situations change

#### **Solution**

- EchoStar Mobile EM2050 LoRa® modules work in both satellite and terrestrial bands
- EM2050 switches connectivity on a as-needed-basis







## The EchoStar Mobile Advantage





## Demo time: asset tracking made easy



EM2050 module handles the satellite link No LoRa Gateway require