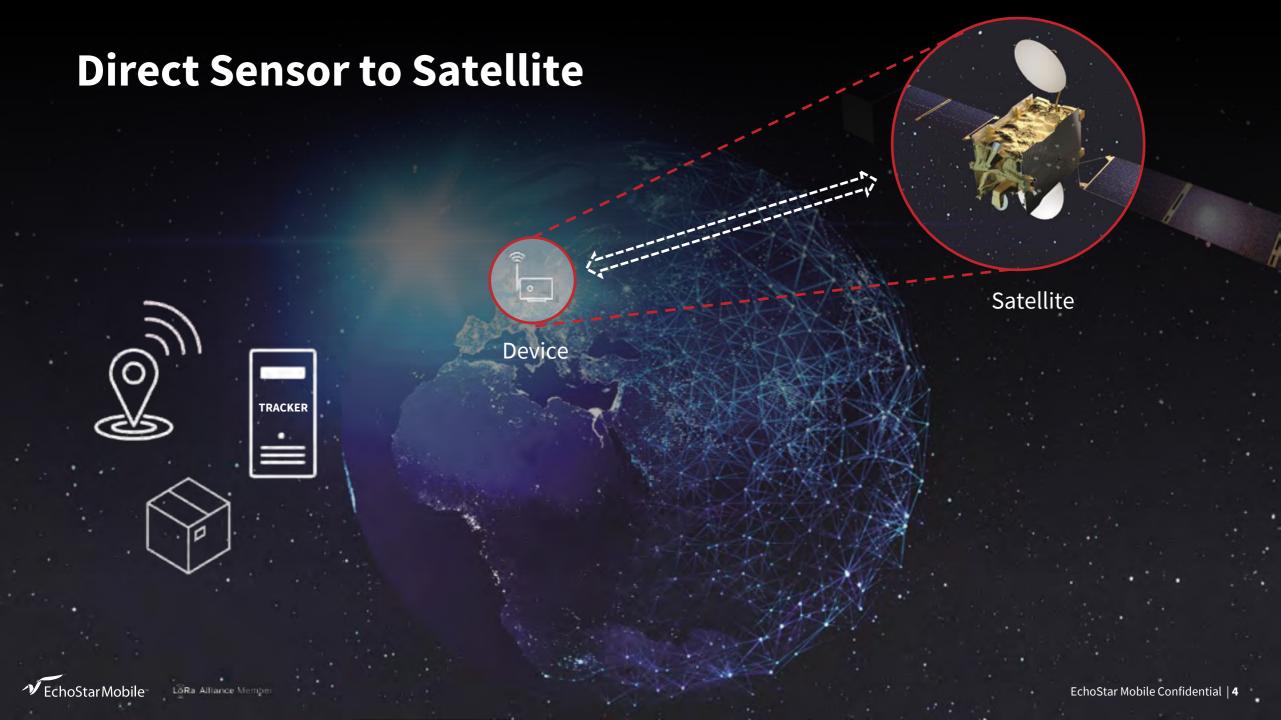

# Commons concerns

**Expensive** 

Complex

**Ecosystem** 

EchoStar Mobile operates the first pan-European IoT network for direct sensor to satellite communications based on LoRaWAN standard

In commercial operations from January 1<sup>st</sup>, 2023