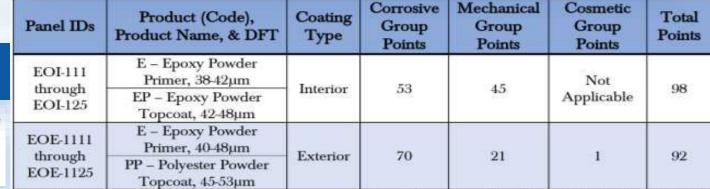

### **The Advantages Of Powder Coating**

More than 8000 times of sample panel tests;

More than 12 times of KTA test;

Particularly built a
Whole Container Salty
Fog Lab holding 2 40Foot containers
together;

#### **KTA Report**