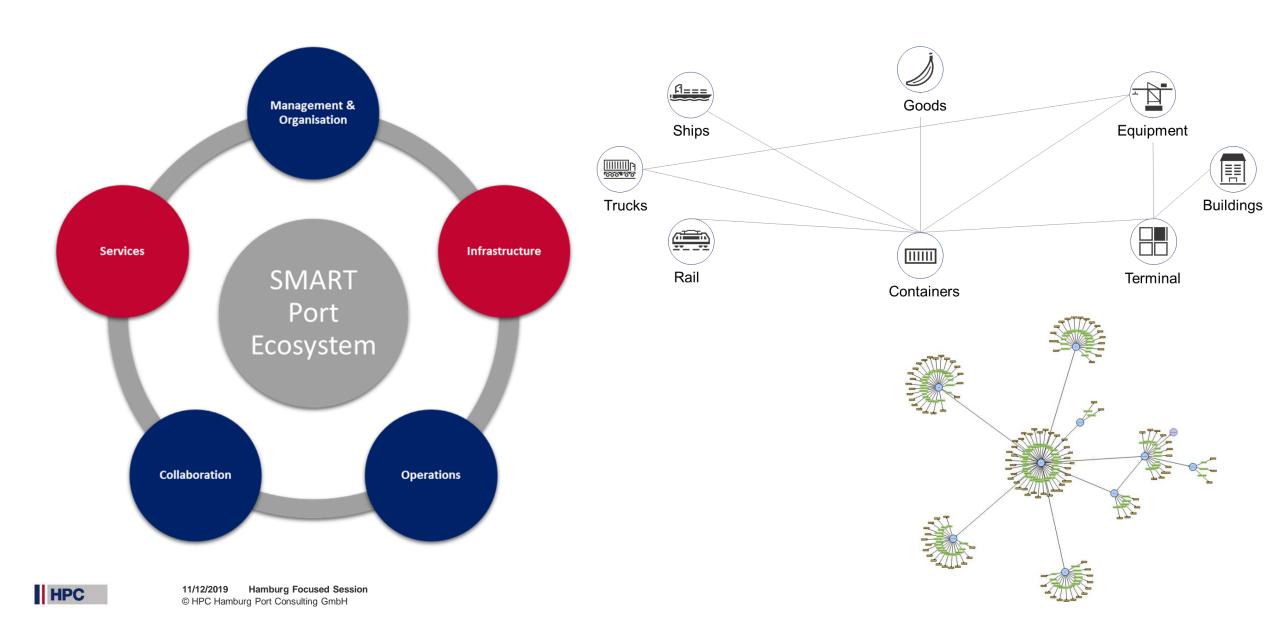

subsidiary of HHLA Hamburger Hafen und Logistik AG

- Around 100 experts, annual turnover in 2018: approx. €12m
- Reputation as one of the world's leading consultants in the port and transport sector
- Since 1976 port and transport-related projects in more than 120+ countries, both in the private and public sector

Developed HPC Ukraina (now CTO) as terminal operator

Independent assessment of solutions, no affiliation with

Approx. 1,600 projects world-wide with extensive

experience in container terminal planning

banks (World Bank, IFC, ADB, KfW, etc.)

any equipment manufacturer in the market

in Odessa (Ukraine)









































# **Geographical Setup**

Geography



# **Geographical Setup**

Geography



# **Digitalisation**





## The Significance of Data



# **Thank You!**

Dr. Stefan Wiech

Partner

HPC Hamburg Port Consulting GmbH

Am Ballinkai 1

21129 Hamburg

+49 40 740 08 - 207

s.wiech@hpc-hamburg.de

www.hpc-hamburg.de