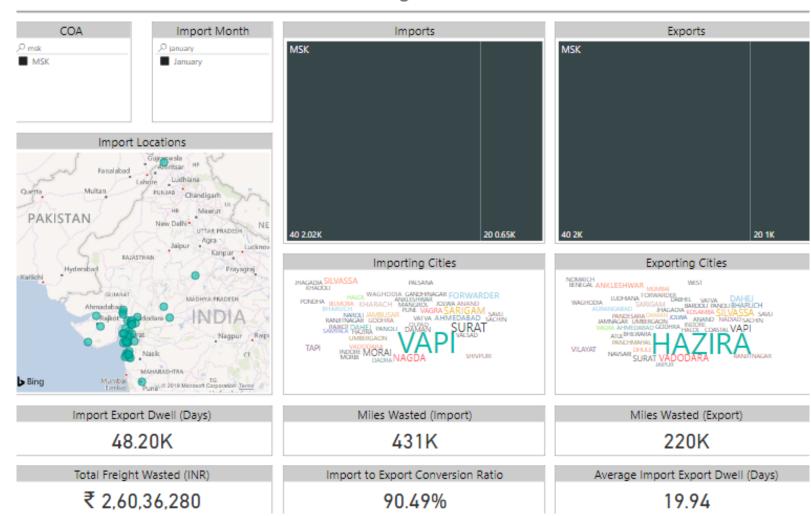

### Case Study – Hinterland Triangulation @ Hazira Port

#### **Current Scenario**

- Per cycle Empty KM @ 350
- Volume @ 42000 trips
- Current Triangulation @ 2%

#### Savings @ 50% Triangulation

- Freight Earned per month @ \$1 mn
- TAT reduced per container @ 18 days
- Empty Reduced per month @ 1000

#### Triangulation

#### Triangulation

Import Distance

Export Distance

Cycle Empty Run

283K