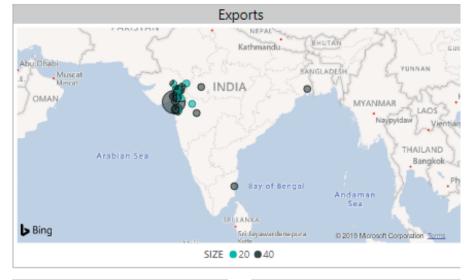

Visibility of Container to Hinterland



Fitment of Container for Export Matching



Seamless EDI exchange with Shipping Line



Easy to Use Workflow with Digitization & Transparency

### **Triangulation – BULLWIP to CONWIP Model**





\$1 per day on faster TAT for container management



\$100 per container on Empty Repo



1000 KM of empty run of container saved in hinterland for cycle



\$450 per container cycle in hinterland saved

### Case Study – Hinterland Triangulation @ Hazira Port



#### **Current Scenario**

- Per cycle Empty KM @ 350
- Volume @ 42000 trips
- Current Triangulation @ 2%

#### Savings @ 50% Triangulation

- Freight Earned per month @ \$1 mn
- TAT reduced per container @ 18 days
- Empty Reduced per month @ 1000

#### Triangulation



#### Triangulation















#### Triangulation









Import Distance

Export Distance

Cycle Empty Run

283K

## Thank You



Dhruv@matchlog.delivery



+919879424000



805, Synergy Tower, Corporate Road - Prahladnagar, Ahmedabad - 380015, Gujarat, India