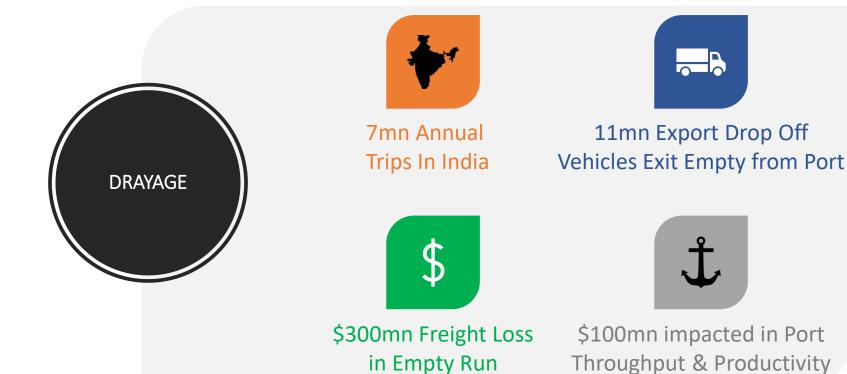

## MatchLog

**Optimizing Container Logistics** 

Dhruv Taneja Founder and CEO



# Common Problem **Statements** for Shipping Lines

Large Vessel Size

30% Vessel Space @ Empty Containers

Turn around for Vessels at Terminal

### **Market Status**



Ecosystem
Aspiring for
Visibility



Ports Focused on
Efficiency –
Drayage &
Hinterland
Optimization



Early Days of Platform Offering Triangulation

### Key Hurdle at Ports in India



### **Vehicles Common Pool and Matching Engine with TOS**



Common Pool Economics



Standardization of Freight for Empty & Laden to CFS/ Empty Park



Reduction in Gate Transactions for Terminals



Higher utilization and throughput for Port Equipment

1.5 mn Trips

Converting vehicles coming for Export

Drop Off's to Carry Empty/ Laden

container to CFS/ Empty Parks

\$10 mn

Mundra Port

Annual Savings

### Hinterland Container Optimization @ Matchlog





Visibility of Container to Hinterland



Fitment of Container for Export Matching



Seamless EDI exchange with Shipping Line



Easy to Use Workflow with Digitization & Transparency

### **Triangulation – BULLWIP to CONWIP Model**





\$1 per day on faster TAT for container management



\$100 per container on Empty Repo



1000