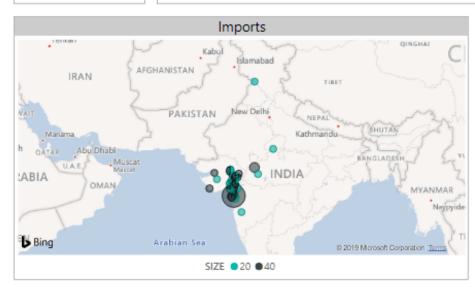

Visibility of Container to Hinterland



Fitment of Container for Export Matching



Seamless EDI exchange with Shipping Line



Easy to Use Workflow with Digitization & Transparency

### **Triangulation – BULLWIP to CONWIP Model**





\$1 per day on faster TAT for container management



\$100 per container on Empty Repo



1000 KM of empty run of container saved in hinterland for cycle



\$450 per container cycle in hinterland saved

### Case Study – Hinterland Triangulation @ Hazira Port



#### **Current Scenario**

- Per cycle Empty KM @ 350
- Volume @ 42000 trips
- Current Triangulation @ 2%

#### Savings @ 50% Triangulation

- Freight Earned per month @ \$1 mn
- TAT reduced per container @ 18 days
- Empty Reduced per month @ 1000

#### Triangulation



#### Triangulation















#### Triangulation









Import Distance

Export Distance

Cycle Empty Run

283K

## Thank You



Dhruv@matchlog.delivery



+919879424000



805, Synergy Tower, Corporate Road - Prahladnagar, Ahmedabad - 380015, Gujarat, India