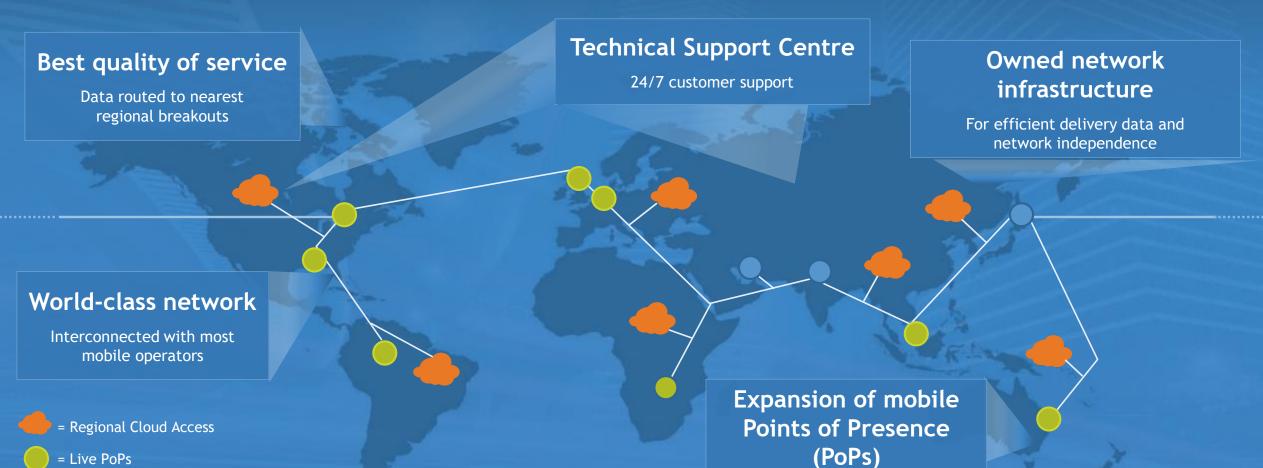

#### HOW TATA COMMUNICATIONS DIFFERENTIATES

THE FIRST TRULY GLOBAL LOCAL MOBILE NETWORK

- = Live PoPs
- = Expansion PoPs

For maximum network coverage

Come meet us at stand #B76