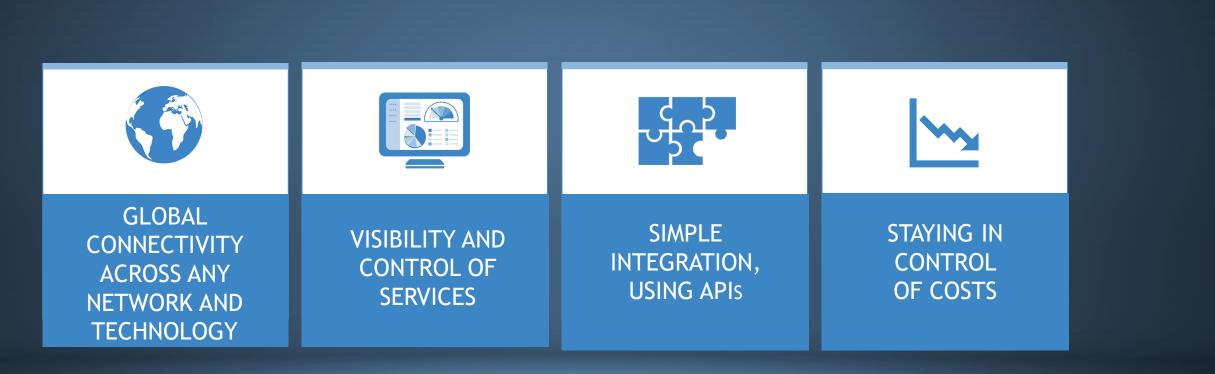

### WHAT DO TRANSPORTATION ENTERPRISES NEED

TO MAKE GLOBAL CONNECTIVITY WORK IN THE REAL WORLD

#### **A NEW APPROACH: TATA COMMUNICATIONS MOVE™**

COMBINING NETWORK-INDEPENDENT, GLOBAL CONNECTIVITY TOGETHER WITH...