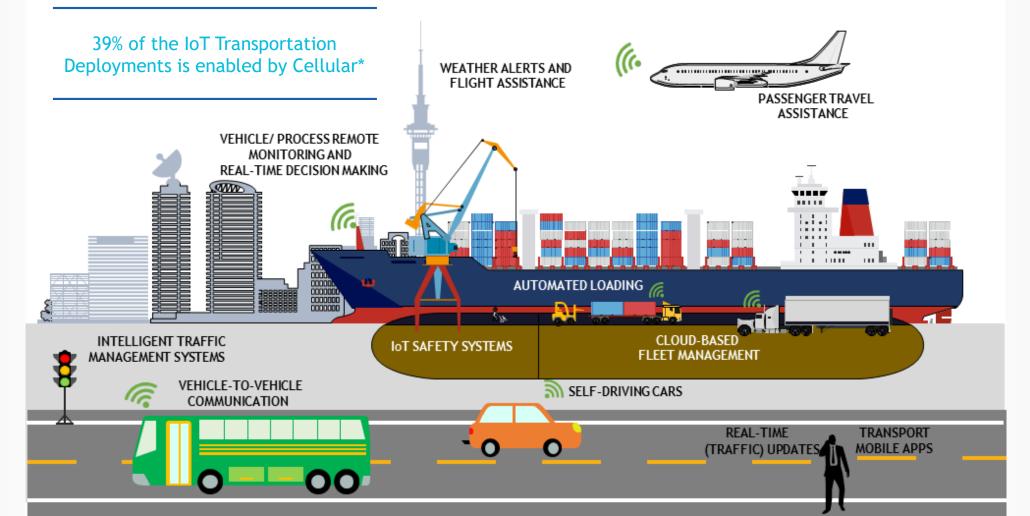

#### WE ARE MOVING TOWARD A CONNECTED ECOSYSTEM

\* Source: IoT in Transportation - Vertical Deployment Trends by Global Data, September 30, 2019