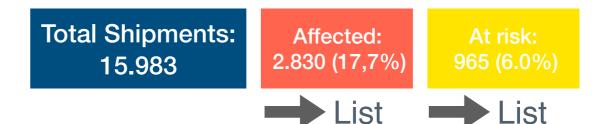

### 270 Containers Fell Off a Ship, and Now Toxic Cargo Is Washing Up on Shore

THE ASSOCIATED PRESS

Within minutes of an ocean related crisis situation Ocean Insights proactively provides customers with a crisis assessment — "are my shipments affected, who needs to be notified?"