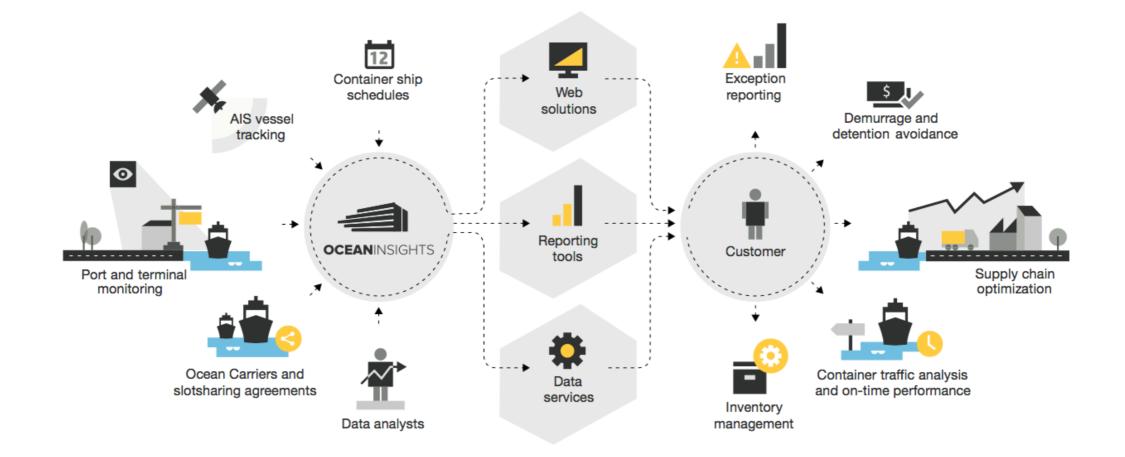

## What is Visibility?

Visibility Position Data Exception Management Predictions Prescriptive Analytics